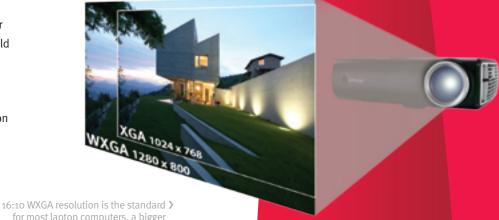

#### Widen your Horizons.

Experience bigger pictures with more vivid colors than ever before with the InFocus Work Big IN35W. This ambidextrous projector is the first to be armed with BrilliantColorTM technology as well as true WXGA resolution - a 16:10 image ratio at 1280x800 pixels. If you own a widescreen laptop, the IN35W is a perfect fit for your projector needs. The IN35W is empowered with 2500 lumens and thanks to the millions of DLP mirrors you can leave it on all-day without any adverse effects.

for most laptop computers, a bigger more beautiful image is now yours.

 ✓ Digital and analog video inputs combine with audio connectivity, RS-232 control and Kensington(R) security.

InFocus with DLP® BrilliantColorTM Sta Technology