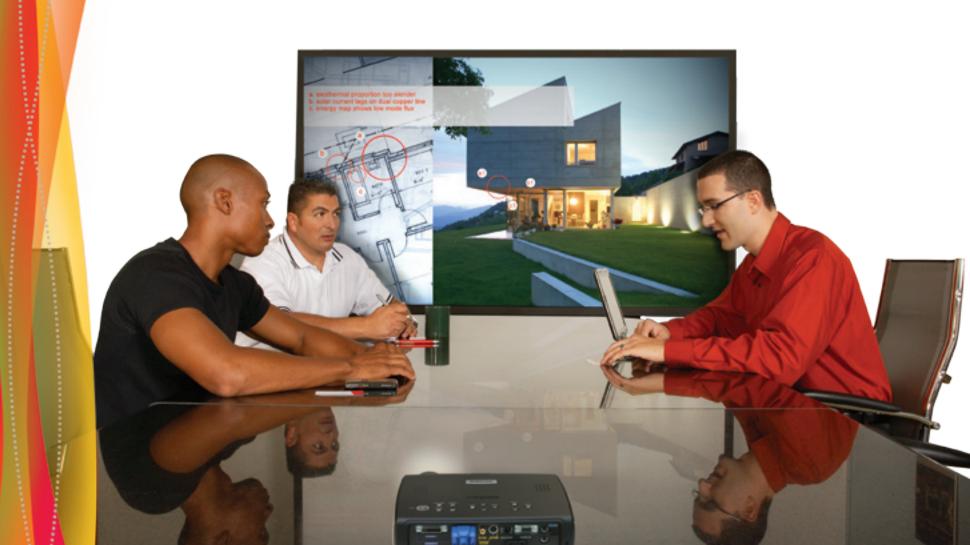

### **Expand the palate**

Your eyes will be excited to witness the revolutionary Work Big IN35, IN35W and IN37 digital multimedia projectors, featuring the latest DLP® BrilliantColor™ chipsets. Enjoy true-to-life color reproduction with unrivaled accuracy, and unlike LCD projectors which use only 3 hues, the IN35, IN35W & IN37 make use of up to 6 separate colors which perfects midrange clarity and brightness. These projectors are what creative professionals have been waiting for, and something audiences everywhere will enjoy. For the detail-savvy the IN35, IN35W & IN37 are compatible with UXGA (1600x1200) resolution, and offers higher native resolution than 720p HD display devices. Also, with 30 degrees of both Horizontal and Vertical keystone control these projectors will make a perfect square (or rectangular) image on your screen. You get the dependability and long life of DLP, the true colors and clarity which were previously missing, and zero sacrifices.